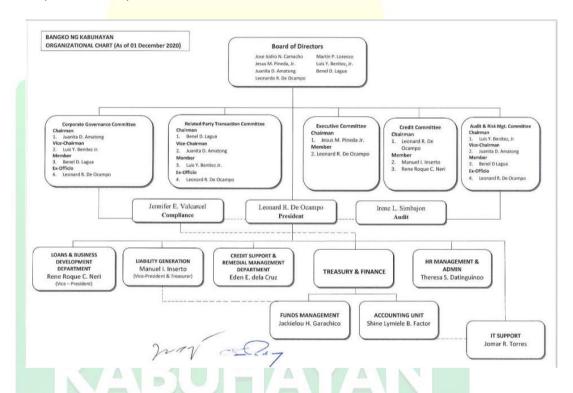

- 4) Tracking Report on Actual Cash Movements on a Bi-monthly basis. Management will bring to the attention of the Chairman of the Board pertinent reports should the liquidity level fall below ₱10 million.
- c. Bank-wide risk governance structure and risk management process (Defines the roles and responsibilities and the reporting lines of the different business units that compose the risk management group/unit. For better appreciation, we illustrate in a chart/table form the risk management structure and organization of the relevant risk management function. We also discuss the scope and nature of risk reporting and/or measurement systems)

| Business Units        | Business Units Roles and Responsibilities                                                                                                                                            |                                      |  |  |
|-----------------------|--------------------------------------------------------------------------------------------------------------------------------------------------------------------------------------|--------------------------------------|--|--|
| Cash Management       | <ul> <li>Holds the key of cash safe.</li> <li>Receives cash from other bank/Branch and acknowledge, where</li> </ul>                                                                 | Interest Rate Risk<br>Liquidity Risk |  |  |
|                       | necessary. Opens the cash safe before commencement of business along with other personnel holding the key.                                                                           |                                      |  |  |
|                       | <ul> <li>Supervises receipt and payment of cash.</li> <li>Supervises the carrying of the cash to the cash</li> </ul>                                                                 |                                      |  |  |
| RANI                  | Department.  • Delivers cash to the paying cashier against                                                                                                                           |                                      |  |  |
| LADI                  | <ul><li>receipt on a memo.</li><li>Arranges sending cash to other Branch.</li></ul>                                                                                                  |                                      |  |  |
| Accounting Accounting | <ul> <li>recording and reporting of cash flow transactions of a company.</li> <li>takes charge of accounts receivable, accounts</li> </ul>                                           | Financial Risk<br>Technology Risk    |  |  |
| SI                    | payable, financial reporting, and maintaining financial controls.                                                                                                                    |                                      |  |  |
| Credit Support        | <ul> <li>prepares all loan documents, records, and takes custody of all types of legal documents, arranges for disbursements of loan facility once security documents are</li> </ul> | Compliance Risk                      |  |  |

|       | complete, liaises with the Bank's lawyers, frequently reviewing portfolio / credit and security files, etc.  safe-keeps the credit files/documents of the borrower.  Computes for the payment amortization schedules.                                                                                                                                                                                                                                                             |                         |
|-------|-----------------------------------------------------------------------------------------------------------------------------------------------------------------------------------------------------------------------------------------------------------------------------------------------------------------------------------------------------------------------------------------------------------------------------------------------------------------------------------|-------------------------|
| Loans | <ul> <li>markets the loan products of the Bank.</li> <li>obtains information for loan applications and answers questions about the process.</li> <li>Analyzes applicants' financial status, credit, and property evaluations to determine feasibility of granting loans.</li> <li>Explains to customers the different types of loans and credit options that are available, as well as the terms of those services.</li> <li>Obtains copies of loan applicants' credit</li> </ul> | Credit Risk Market Risk |
| BAN   | histories, corporate financial statements, and other financial information.                                                                                                                                                                                                                                                                                                                                                                                                       | IG                      |